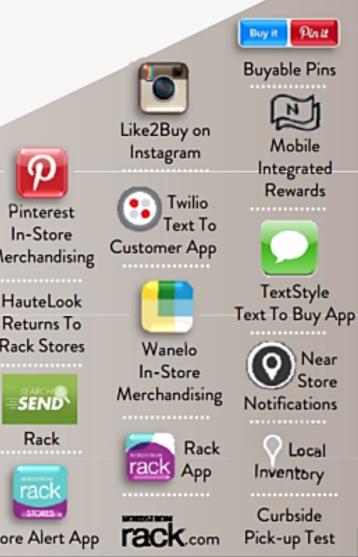

### NORDSTROM

continuously enhances customer engagement by providing a personalized, seamless experience across its flagship stores, newly created discount stores, & online properties.

> **Buy Online** Pick-Up In Store Multi-Channel Fulfillment Store to International Store Shipping Fulfill One Inventory Online

### Nordstrom's Purpose: Empower customers and employees to provide a fabulous 흐 customer experience