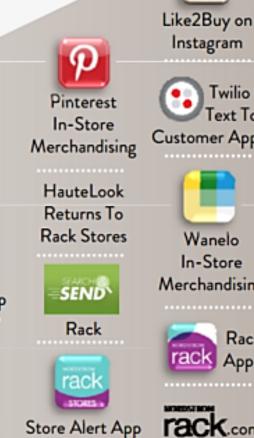

### NORDSTROM

continuously enhances customer engagement by providing a personalized, seamless experience across its flagship stores, newly created discount stores, & online properties.

> **Buy Online** Pick-Up In Store Multi-Channel Fulfillment Store to International Store Shipping Fulfill One Inventory Online

### Nordstrom's Purpose: Empower customers and employees to provide a fabulous 흐 customer experience